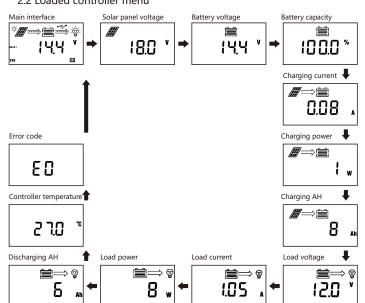

#### 6. LCD Menu

#### 1)Menu Diagram

#### 2) Menu Viewing

#### 2.2 Loaded controller menu