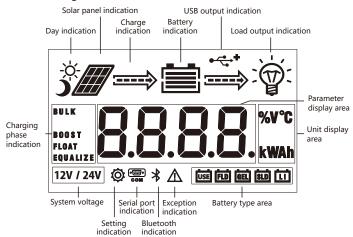

|
| Operating temperature           | -35°C ~ +65°C                                                    |
| IP rating                       | IP32                                                             |
| Weight                          | 90g                                                              |
| Altitude                        | ≤ 3000M                                                          |
| Dimensions                      | 104.5*55.5*11.8mm                                                |

#### 5. Button Operations

| Buttons | Functions                    |
|---------|------------------------------|
| SELECT  | Menu/parameter switching     |
| ENTER   | Parameters setting/adjusting |

#### 6. LCD Menu

#### 1)Menu Diagram



#### 2) Menu Viewing

#### 2.1 Unloaded controller menu



#### 2.2 Loaded controller menu