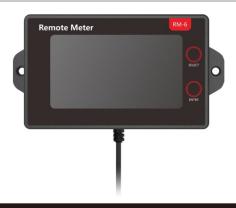

## User Manual RM-6 LCD Display Unit

# **RM-6**

#### 1. Product Features

- LCD graphical main menu enables easy view of complete operating data of the system in real time.
- Simple double button design combine aesthetic appearance and easy operation.
- Directly powered by controller, external power supply is not needed.
- Industrial-grade design makes it fit for various outdoor environments, and provides safe service for a long time.

### 2. Appearance



#### 3. Installation Dimensions

Product dimensions: 104.5\*55.5\*11.8mm





#### 4. Technical Parameters

| Items                           | Parameter values                                                 |
|---------------------------------|------------------------------------------------------------------|
| Model                           | RM-6                                                             |
| Applicable models of controller | MC2420N10/MC2430N10/MC2440N10<br>/MC2450N10/MC2430N10_LC100/etc. |
| Input voltage                   | 5V-12V                                                           |
| Standby power consumption       | < 0.03W                                                          |
| Operating power consumption     | < 0.04W