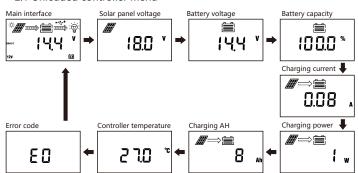

#### 6. LCD Menu

#### 1)Menu Diagram

#### 2) Menu Viewing

#### 2.1 Unloaded controller menu