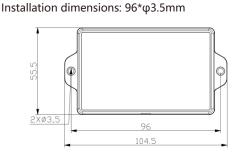

## User Manual RM-6 LCD Display Unit

# **RM-6**

#### 1. Product Features

- LCD graphical main menu enables easy view of complete operating data of the system in real time.
- Simple double button design combine aesthetic appearance and easy operation.
- Directly powered by controller, external power supply is not needed.
- Industrial-grade design makes it fit for various outdoor environments, and provides safe service for a long time.

### 2. Appearance



#### 3. Installation Dimensions

Product dimensions: 104.5\*55.5\*11.8mm





#### 4. Technical Parameters

| Items                           | Parameter values                                                 |
|---------------------------------|------------------------------------------------------------------|
| Model                           | RM-6                                                             |
| Applicable models of controller | MC2420N10/MC2430N10/MC2440N10<br>/MC2450N10/MC2430N10_LC100/etc. |
| Input voltage                   | 5V-12V                                                           |
| Standby power consumption       | < 0.03W                                                          |
| Operating power consumption     | < 0.04W                                                          |
| Fixed baud rate                 | 9600bps